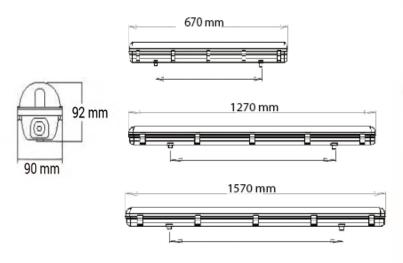

#### **Dimensions**

**Housing Materials** 

| Product Dimensions (mm) | 670*90*92<br>1270*90*92<br>1570*90*92 | (LxWxH) |
|-------------------------|---------------------------------------|---------|
|                         |                                       |         |

#### **Photometrics**

| Model            | Power | Size         | Voltage     | LED      | ССТ        | Lumens  | Function                                         |
|------------------|-------|--------------|-------------|----------|------------|---------|--------------------------------------------------|
| GBCHS-14W-PCB-2F | 14W   | 670x90x92mm  | AC 100-240V | 2835 LED | 3000-6000K | 1350lms | Common, Sensor, Emergency,<br>Sensor & Emergency |
| GBCHS-20W-PCB-4F | 20W   | 1270x90x92mm | AC 100-240V | 2835 LED | 3000-6000K | 1900lms | Common, Sensor, Emergency,<br>Sensor & Emergency |
| GBCHS-25W-PCB-5F | 25W   | 1570x90x92mm | AC 100-240V | 2835 LED | 3000-6000K | 2385lms | Common, Sensor, Emergency,<br>Sensor & Emergency |