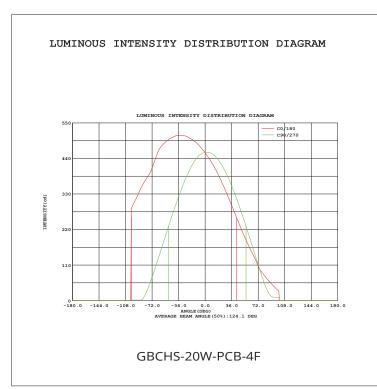

#### **Photometrics**

| Model            | Power | Size         | Voltage     | LED      | ССТ        | Lumens  | Function                                         |
|------------------|-------|--------------|-------------|----------|------------|---------|--------------------------------------------------|
| GBCHS-14W-PCB-2F | 14W   | 670x90x92mm  | AC 100-240V | 2835 LED | 3000-6000K | 1350lms | Common, Sensor, Emergency,<br>Sensor & Emergency |
| GBCHS-20W-PCB-4F | 20W   | 1270x90x92mm | AC 100-240V | 2835 LED | 3000-6000K | 1900lms | Common, Sensor, Emergency,<br>Sensor & Emergency |
| GBCHS-25W-PCB-5F | 25W   | 1570x90x92mm | AC 100-240V | 2835 LED | 3000-6000K | 2385lms | Common, Sensor, Emergency,<br>Sensor & Emergency |