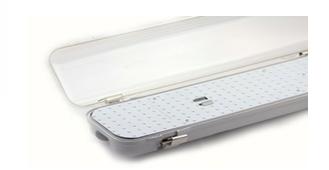

## Chamber PCB Series single LED T8 Parking Fixture

Available in Common, Sensor, Emergency, Sensor & Emergency

- Replaces traditional T8 Fixture
- · Available in Common, Sensor, Emergency and Emergency/Sensor
- Easy installation and maintenance
  - Diffuser permanently attached by 2 clips
  - 2 x 6mm terminal blocks, middle and ends
  - 2.5A wire connecting all two terminal blocks
  - Gear tray restraints for easy maintenace
  - Ceiling, wall or suspension mounting with optional mounting brackets
  - Multiple drill-out conduit entry points, middle and ends
- · High light output 1350/1900/2385lms
- High quality LED Chipset SMD 2835
- · Polycarbonate body and diffuser, vandal resistant
- · Stainless steel clips, tamper resistant
- IP65 Rated
- 5 Years Warranty
- Applications include carparks, hallways, utility areas, food preparation areas, including outdoor locations

ABS Base & PC Diffuser

9/331 Ingles Street Port Melbourne VIC 3207 Australia T 1300 650 625 sales@greenlux.com.au

www.greenlux.com.au