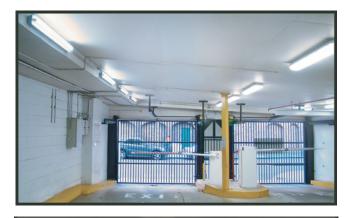

## Chamber PCB Series single LED T8 Parking Fixture

Available in Common, Sensor, Emergency, Sensor & Emergency

- Replaces traditional T8 Fixture
- · Available in Common, Sensor, Emergency and Emergency/Sensor
- Easy installation and maintenance
  - Diffuser permanently attached by 2 clips
  - 2 x 6mm terminal blocks, middle and ends
  - 2.5A wire connecting all two terminal blocks
  - Gear tray restraints for easy maintenace
  - Ceiling, wall or suspension mounting with optional mounting brackets
  - Multiple drill-out conduit entry points, middle and ends
- · High light output 1350/1900/2385lms
- High quality LED Chipset SMD 2835
- · Polycarbonate body and diffuser, vandal resistant
- · Stainless steel clips, tamper resistant
- IP65 Rated
- 5 Years Warranty
- Applications include carparks, hallways, utility areas, food preparation areas, including outdoor locations