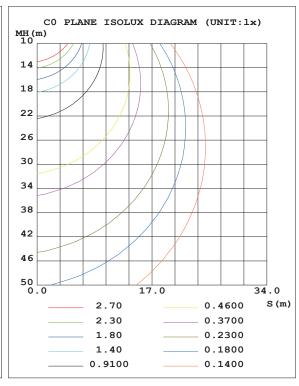

#### **Photometrics**

| Model            | Power | Size         | Voltage     | LED      | ССТ        | Lumens  | Function                                         |
|------------------|-------|--------------|-------------|----------|------------|---------|--------------------------------------------------|
| GBCHS-14W-PCB-2F | 14W   | 670x90x92mm  | AC 100-240V | 2835 LED | 3000-6000K | 1350lms | Common, Sensor, Emergency,<br>Sensor & Emergency |
| GBCHS-20W-PCB-4F | 20W   | 1270x90x92mm | AC 100-240V | 2835 LED | 3000-6000K | 1900lms | Common, Sensor, Emergency,<br>Sensor & Emergency |
| GBCHS-25W-PCB-5F | 25W   | 1570x90x92mm | AC 100-240V | 2835 LED | 3000-6000K | 2385lms | Common, Sensor, Emergency,<br>Sensor & Emergency |