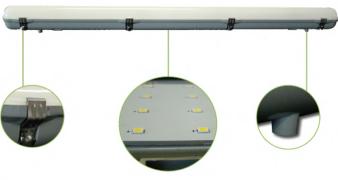

## Chamber PCB Series single LED T8 Parking Fixture

Available in Common, Sensor, Emergency, Sensor & Emergency

- Replaces traditional T8 Fixture
- · Available in Common, Sensor, Emergency and Emergency/Sensor
- Easy installation and maintenance
  - Diffuser permanently attached by 2 clips
  - 2 x 6mm terminal blocks, middle and ends
  - 2.5A wire connecting all two terminal blocks
  - Gear tray restraints for easy maintenace
  - Ceiling, wall or suspension mounting with optional mounting brackets
  - Multiple drill-out conduit entry points, middle and ends
- · High light output 1350/1900/2385lms
- High quality LED Chipset SMD 2835
- · Polycarbonate body and diffuser, vandal resistant
- · Stainless steel clips, tamper resistant
- IP65 Rated
- 5 Years Warranty
- Applications include carparks, hallways, utility areas, food preparation areas, including outdoor locations