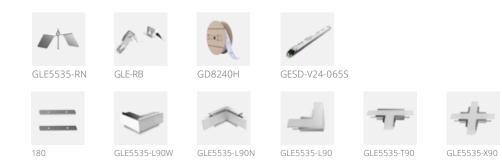

# Chain GLE SERIES

Innovative magnet end cap, easy intallation without screws;

Multi-corner connectors are available: 180 ° straight, L-type, T-type, X-type;

Various of customized services: customized color, size, material and so on.

Profile
PC cover
End cap
LED
Recessed accessories
Driver

GLE 5535

Standard

Optional