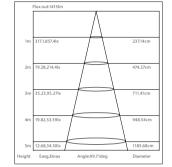

Profile
PC cover
End cap
LED
Recessed accessories
Driver

GLE 5535

Standard

Optional