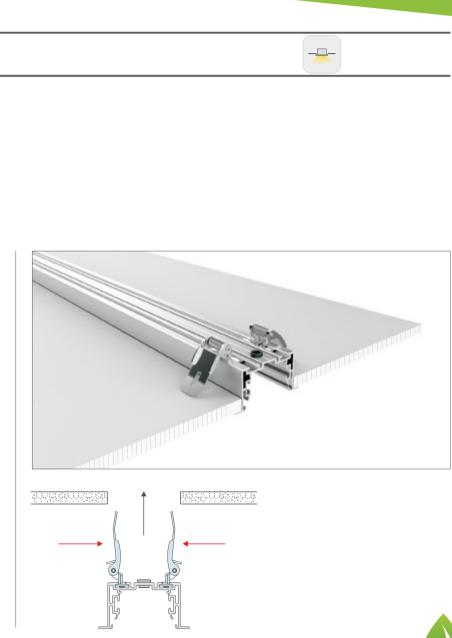

# 

\_\_\_\_

Recessed Schematic diagram

Step1: "LEXXXX-RB" type Clip set to profile body Step2: Push the body up , stuck with the wall