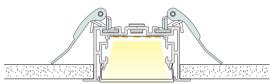

# 

\_\_\_\_

Recessed Schematic diagram

Step1: "LEXXXX-RB" type Clip set to profile body Step2: Push the body up , stuck with the wall