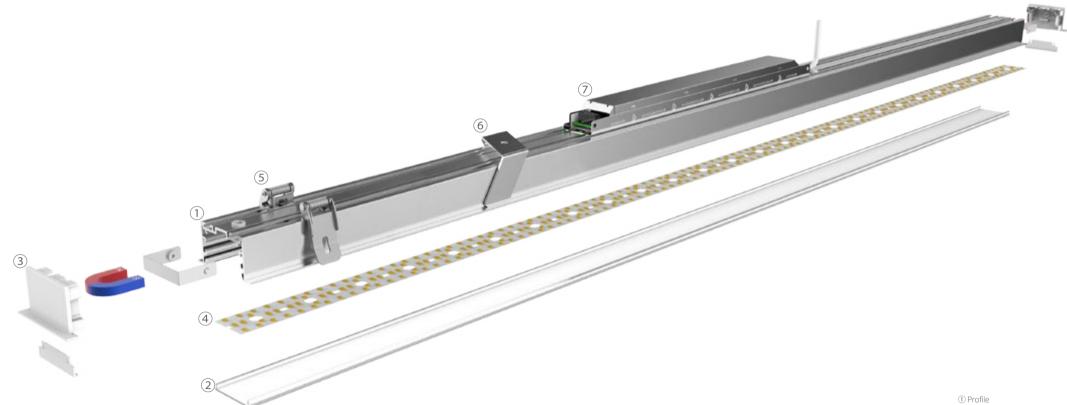

Profile
PC cover
End cap
LED
Recessed accessories
Driver

GLE 5535

Standard

Optional