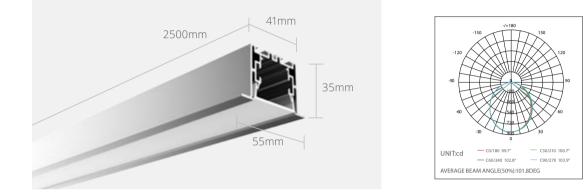

Profile
PC cover
End cap
LED
Recessed accessories
Driver

GLE 5535

Standard

Optional