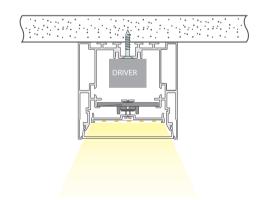

#### Pendant Diagram

Step1: Main body installation: profile + driver + LED + cover + end cap

Step2: Installation of canopy

Step1: Installation of main profile + driver + end cap

Step2: Embedded installation