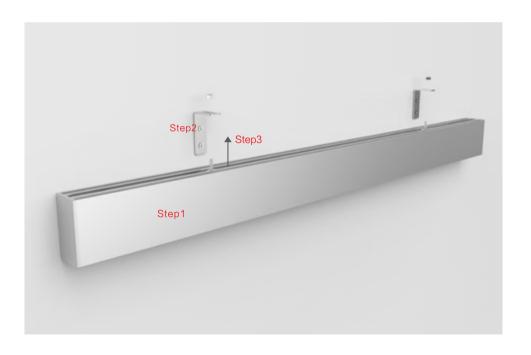

#### Wall Mounted Diagram

Step1: Body installation;Profile + driver + LED + end cap + cover

Step2: Fixed roof/wall hanging clamp

Step3: Install profile body