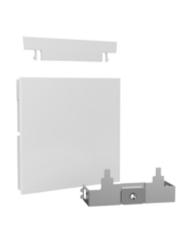

#### End Cap Component Installation Diagram

Step1: install the end cap

Step2: install the cover

Step3: plug a small sub-mounting