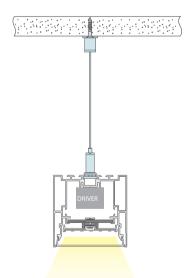

### Chain GLS Series Installation

#### Pendant Diagram

Step1: Main body installation: profile + driver + LED + cover + end cap

Step2: Installation of canopy

Step1: Installation of main profile + driver + end cap

Step2: Embedded installation