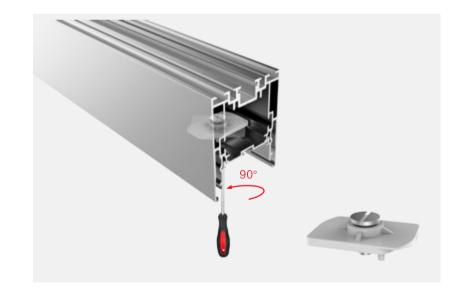

#### Surface Mounted / Wall Mounted Diagram

Step1: Profile fixed: profile + driver + end cap

Step2: Install LED + cover