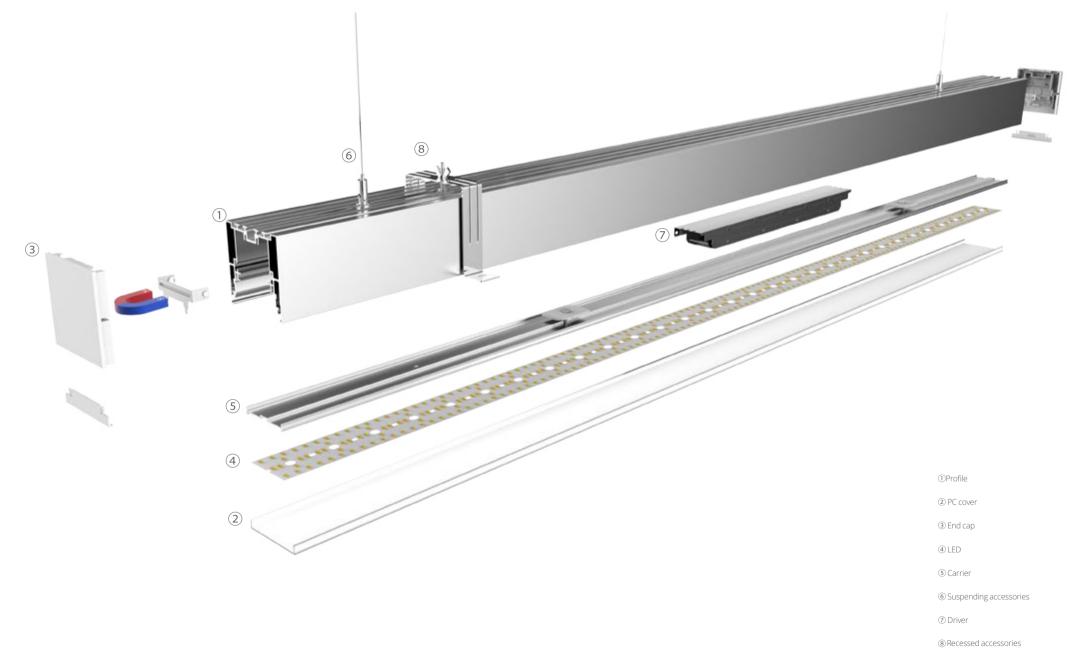

#### Standard

GLS3535-PR×1

GLS3535-EC×8

GLS3535-SM×8

#### Optional

### Chain GLS Series Installation

#### Pendant Diagram

Step1: Main body installation: profile + driver + LED + cover + end cap

Step2: Installation of canopy

Step1: Installation of main profile + driver + end cap

Step2: Embedded installation

Step3: Install light source + cover

Step4: Paint

#### Surface Mounted / Wall Mounted Diagram

Step1: Profile fixed: profile + driver + end cap

Step2: Install LED + cover

#### Wall Mounted Diagram

Step1: Body installation;Profile + driver + LED + end cap + cover

Step2: Fixed roof/wall hanging clamp

Step3: Install profile body

### Chain Series Accessories Installation

#### End Cap Component Installation Diagram

Step1: install the end cap

Step2: install the cover

Step3: plug a small sub-mounting