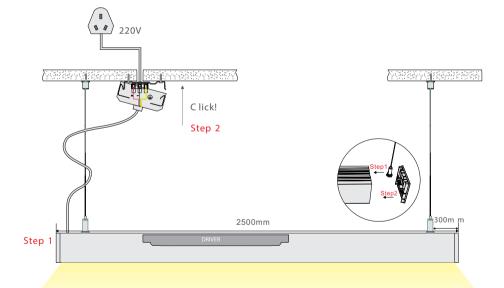

#### Pendant Diagram

Step1: Main body installation: profile + driver + LED + cover + end cap

Step2: Installation of canopy

Step1: Installation of main profile + driver + end cap

Step2: Embedded installation

#### Wall Mounted Diagram

Step1: Body installation;Profile + driver + LED + end cap + cover

Step2: Fixed roof/wall hanging clamp

Step3: Install profile body