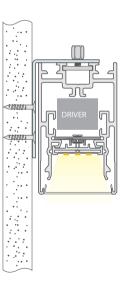

#### Pendant Diagram

Step1: Main body installation: profile + driver + LED + cover + end cap

Step2: Installation of canopy

Step1: Installation of main profile + driver + end cap

Step2: Embedded installation

Step3: Install light source + cover

Step4: Paint