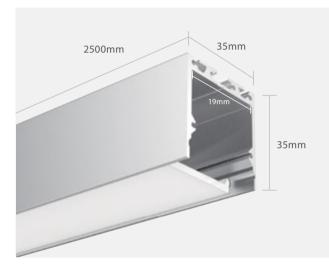

# Chain GLS SERIES

nnovative magnet end cap, easy intallation without screws;

Multi-corner connectors are available: 180 ° straight, L-type T-type, X-type;

Built-in three-in-one dimming drive

Various of customized services: customized colors, size, material and so on.





1

## GLS 3535 🗓 🗷 🕨















LUMINAIRE PHOTOMETRIC for 1.2M 6000K

#### Standard







GLS3535-PR×1

GLS3535-EC×8

GLS3535-SM×8

#### Optional









### Chain GLS Series Installation

#### Pendant Diagram



Step1: Main body installation: profile + driver + LED + cover + end cap

Step2: Installation of canopy









Step1: Installation of main profile + driver + end cap

Step2: Embedded installation

Step3: Install light source + cover

Step4: Paint





#### Surface Mounted / Wall Mounted Diagram





Step1: Profile fixed: profile + driver + end cap

Step2: Install LED + cover





#### Wall Mounted Diagram





Step1: Body installation;Profile + driver + LED + end cap + cover

Step2: Fixed roof/wall hanging clamp

Step3: Install profile body







### Chain Series Accessories Installation

#### End Cap