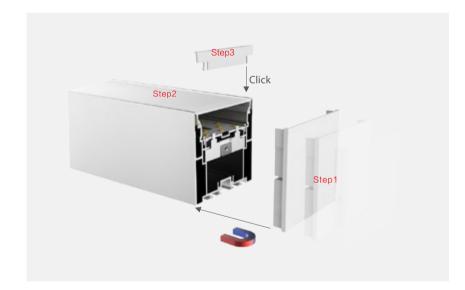

#### Wall Mounted Diagram

Step1: Body installation;Profile + driver + LED + end cap + cover

Step2: Fixed roof/wall hanging clamp

Step3: Install profile body