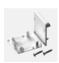

### Chain GLS Series Installation

#### Pendant Diagram

Step1: Main body installation: profile + driver + LED + cover + end cap

Step2: Installation of canopy

Step1: Installation of main profile + driver + end cap

Step2: Embedded installation

Step3: Install light source + cover

Step4: Paint