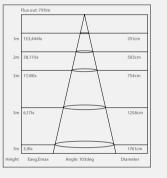

# Chain GLS SERIES

nnovative magnet end cap, easy intallation without screws;

Multi-corner connectors are available: 180 ° straight, L-type T-type, X-type;

Built-in three-in-one dimming drive

Various of customized services: customized colors, size, material and so on.





1

## GLS 3535 🗓 🗷 🕨















LUMINAIRE PHOTOMETRIC for 1.2M 6000K

#### Standard







GLS3535-PR×1

GLS3535-EC×8

GLS3535-SM×8

#### Optional









### Chain GLS Series Installation

#### Pendant Diagram



Step1: Main body installation: profile + driver + LED + cover + end cap

Step2: Installation of canopy









Step1: Installation of main profile + driver + end cap

Step2: Embedded installation

Step3: Install light source + cover

Step4: Paint





#### Surface Mounted / Wall Mounted Diagram





Step1: Profile fixed: profile + driver + end cap

Step2: Install LED + cover





#### Wall Mounted Diagram





Step1: Body installation;Profile + driver + LED + end cap + cover

Step2: Fixed roof/wall hanging clamp

Step3: Install profile body







### Chain Series Accessories Installation

#### End Cap Comp