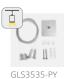

## GLS 3535 🗓 🗷 🕨

LUMINAIRE PHOTOMETRIC for 1.2M 6000K

#### Standard

GLS3535-PR×1

GLS3535-EC×8

GLS3535-SM×8