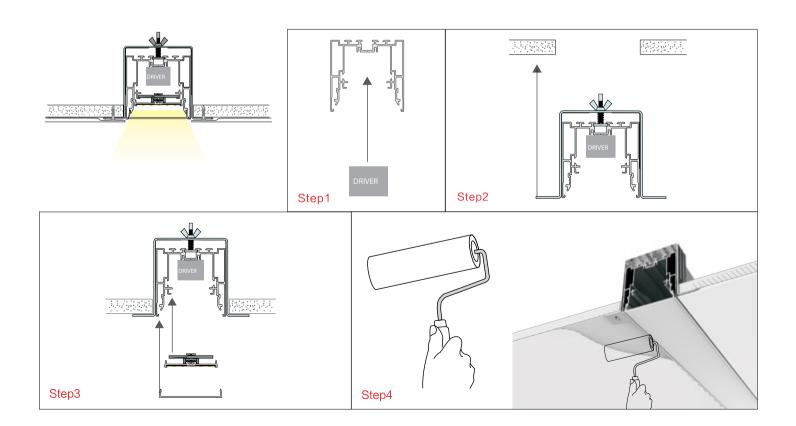

#### Pendant Diagram

Step1: Main body installation: profile + driver + LED + cover + end cap

Step2: Installation of canopy

Step1: Installation of main profile + driver + end cap

Step2: Embedded installation

Step3: Install light source + cover

Step4: Paint