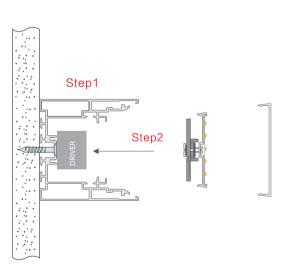

#### Surface Mounted / Wall Mounted Diagram

Step1: Profile fixed: profile + driver + end cap

Step2: Install LED + cover