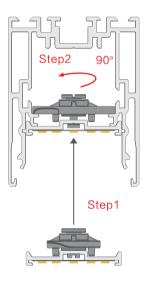

#### End Cap Component Installation Diagram

Step1: install the end cap

Step2: install the cover

Step3: plug a small sub-mounting