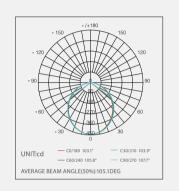

# Chain GLS SERIES

nnovative magnet end cap, easy intallation without screws;

Multi-corner connectors are available: 180 ° straight, L-type T-type, X-type;

Built-in three-in-one dimming drive

Various of customized services: customized colors, size, material and so on.





1

## GLS 3535 🗓 🗷 🕨















LUMINAIRE PHOTOMETRIC for 1.2M 6000K

#### Standard







GLS3535-PR×1

GLS3535-EC×8

GLS3535-SM×8

#### Optional









### Chain GLS Series Installation

#### Pendant Diagram



Step1: Main body installation: profile + driver + LED + cover + end cap

Step2: Installation of canopy









Step1: Installation of main profile + driver + end cap

Step2: Embedded installation

Step3: Install light source + cover

Step4: Paint





#### Surface Mounted / Wall Mounted Diagram





Step1: Profile fixed: profile + driver + end cap

Step2: Install LED + cover





#### Wall Mounted Diagram





Step1: Body installation;Profile + driver + LED + end cap + cover

Step2: Fixed roof/wall hanging clamp

Step3: Install profile body







### Chain Series Accessories Installation

#### End Cap Co