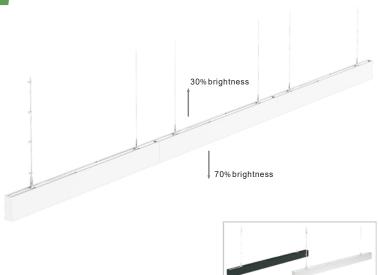

# Available in 28W, 56W & 75W 80% lumen maintenance at 50,000 hours

- No UV or IR rays. No mercury
- Replaces traditional T8 Fixture
- Up and Down lighting effect
- High light output 2658 / 5340 / 6704lms
- High quality Aluminium Housing
- 2 types installation method: Wall mounted, Hanging
- IP40 Rated
- 3 Years Warranty
- Applications include Hotels, Hallways, Offices, Commerical and Industrial buildings Schools, Colleges, Universities and hospitals

#### Installation and Connection

Installation Methods: Hanging, Wall Mounted Avaliable housing colors

Continuous connection - maximum 550W run