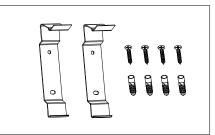

### Wall Mounted Installation

| a. | 11070 lamp     | 1pcs | b. | screw | 4pcs | с. | 11070 clamp | 2pcs | d. | rubber plug | 4pcs |
|----|----------------|------|----|-------|------|----|-------------|------|----|-------------|------|
| e. | quick conector | 1pcs |    |       |      |    |             |      |    |             |      |