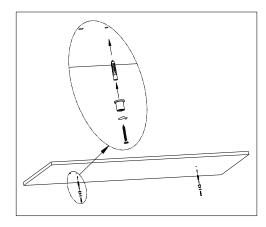

### Wall Mounted Installation

| a. | 11070 lamp     | 1pcs | b. | screw | 4pcs | с. | 11070 clamp | 2pcs | d. | rubber plug | 4pcs |
|----|----------------|------|----|-------|------|----|-------------|------|----|-------------|------|
| e. | quick conector | 1pcs |    |       |      |    |             |      |    |             |      |