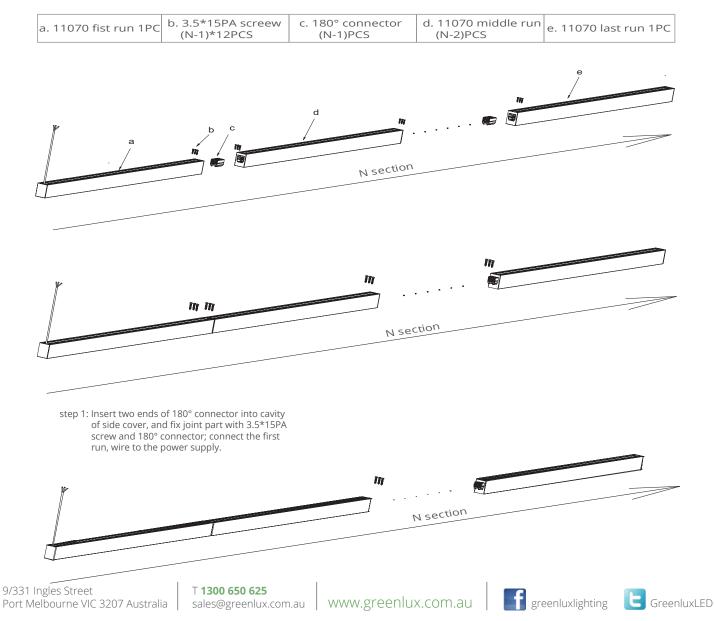

#### Hanging Installation

Step 1: Accessories

| a. | 11070 lamp          | 1pcs | b. | screw        | 4pcs | c. | fastening head  | 4pcs | d. | steel wire rope              | 2pcs  |
|----|---------------------|------|----|--------------|------|----|-----------------|------|----|------------------------------|-------|
| e. | locking wire buckle | 2pcs | f. | pendant cord | 2pcs | g. | fastening head1 | 2pcs | h. | 4*30PA screw                 | 2pcs  |
| i. | fastening head2     | 2pcs | j. | rubber plug  | 2pcs | k. | shape buckle    | 1pcs | ١. | balance adjustment s<br>4pcs | screw |
| m. | doubling clip       | 4pcs |    |              |      |    |                 |      |    |                              |       |

Step 1: Drill holes in the ceiling, push the rubber plug into the ceiling, fix the fixing head 2 in the ceiling with 4\*30PA screws.

- Step 2: a. Thread the square-headed screw through fixing hole of safety rope, clamp and 8-figure buckle. Fix firmly
  - b. Thread the square-headed screw through fixing hole of safety rope, clamp, and fix.