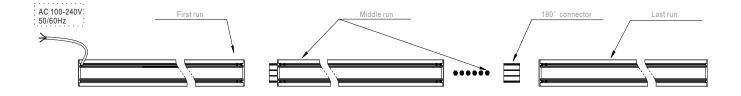

### Electrical Connection

When input voltage is AC110V, the max continuous connection run is 250W; When input voltage is AC220V, the max continuous connection run is 550W.

#### Installation and Connection

Installation Methods: Hanging, Wall Mounted Avaliable housing colors

Continuous connection - maximum 550W run