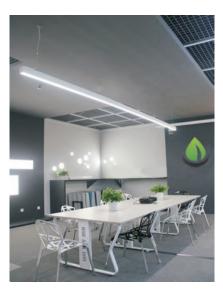

# Available in 28W, 56W & 75W 80% lumen maintenance at 50,000 hours

- No UV or IR rays. No mercury
- Replaces traditional T8 Fixture
- Up and Down lighting effect
- High light output 2658 / 5340 / 6704lms
- High quality Aluminium Housing
- 2 types installation method: Wall mounted, Hanging
- IP40 Rated
- 3 Years Warranty
- Applications include Hotels, Hallways, Offices, Commerical and Industrial buildings Schools, Colleges, Universities and hospitals