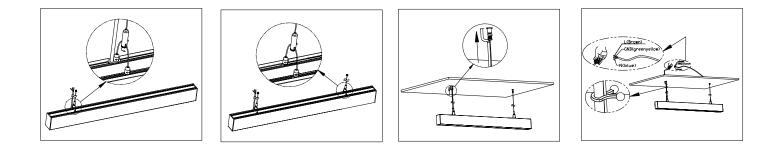

#### Hanging Installation

Step 1: Accessories

| a. | 11070 lamp          | 1pcs | b. | screw        | 4pcs | c. | fastening head  | 4pcs | d. | steel wire rope              | 2pcs  |
|----|---------------------|------|----|--------------|------|----|-----------------|------|----|------------------------------|-------|
| e. | locking wire buckle | 2pcs | f. | pendant cord | 2pcs | g. | fastening head1 | 2pcs | h. | 4*30PA screw                 | 2pcs  |
| i. | fastening head2     | 2pcs | j. | rubber plug  | 2pcs | k. | shape buckle    | 1pcs | ١. | balance adjustment s<br>4pcs | screw |
| m. | doubling clip       | 4pcs |    |              |      |    |                 |      |    |                              |       |

Step 1: Drill holes in the ceiling, push the rubber plug into the ceiling, fix the fixing head 2 in the ceiling with 4\*30PA screws.

- Step 2: a. Thread the square-headed screw through fixing hole of safety rope, clamp and 8-figure buckle. Fix firmly
  - b. Thread the square-headed screw through fixing hole of safety rope, clamp, and fix.

9/331 Ingles Street Port Melbourne VIC 3207 Australia

T 1300 650 625 sales@greenlux.com.au

www.greenlux.com.au

Hanging Installation