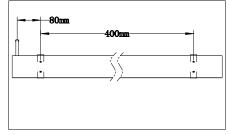

#### Dimensions & Materials

Product Dimensions (mm)

4Ft 1204\*70\*110(LxWxH)

2Ft 604\*70\*110 (LxWxH)

5Ft 1504\*70\*110(LxWxH)

Dimensions (Unit: mm/inch)

| one side | 604mm/23.90"  |             |
|----------|---------------|-------------|
| one side | 1204mm/47.52" |             |
| one side | 1504mm/59.33" | 570mm/2.76" |