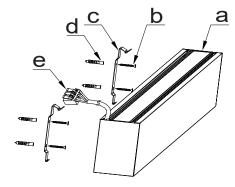

### Wall Mounted Installation

| a. | 11070 lamp     | 1pcs | b. | screw | 4pcs | с. | 11070 clamp | 2pcs | d. | rubber plug | 4pcs |
|----|----------------|------|----|-------|------|----|-------------|------|----|-------------|------|
| e. | quick conector | 1pcs |    |       |      |    |             |      |    |             |      |