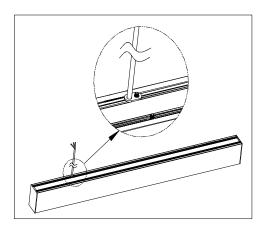

Step 1: Drill holes in the ceiling, push the rubber plug into the ceiling, fix the fixing head 2 in the ceiling with 4\*30PA screws.

- Step 2: a. Thread the square-headed screw through fixing hole of safety rope, clamp and 8-figure buckle. Fix firmly
  - b. Thread the square-headed screw through fixing hole of safety rope, clamp, and fix.