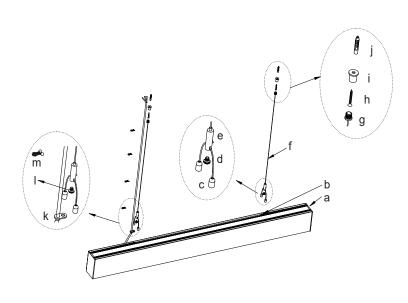

#### Hanging Installation

Step 1: Accessories

| a. | 11070 lamp          | 1pcs | b. | screw        | 4pcs | c. | fastening head  | 4pcs | d. | steel wire rope              | 2pcs  |
|----|---------------------|------|----|--------------|------|----|-----------------|------|----|------------------------------|-------|
| e. | locking wire buckle | 2pcs | f. | pendant cord | 2pcs | g. | fastening head1 | 2pcs | h. | 4*30PA screw                 | 2pcs  |
| i. | fastening head2     | 2pcs | j. | rubber plug  | 2pcs | k. | shape buckle    | 1pcs | ١. | balance adjustment s<br>4pcs | screw |
| m. | doubling clip       | 4pcs |    |              |      |    |                 |      |    |                              |       |

Step 1: Drill holes in the ceiling, push the rubber plug into the ceiling, fix the fixing head 2 in the ceiling with 4\*30PA screws.

- Step 2: a. Thread the square-headed screw through fixing hole of safety rope, clamp and 8-figure buckle. Fix firmly
  - b. Thread the square-headed screw through fixing hole of safety rope, clamp, and fix.

### Wall Mounted Installation

| a. | 11070 lamp     | 1pcs | b. | screw | 4pcs | с. | 11070 clamp | 2pcs | d. | rubber plug | 4pcs |
|----|----------------|------|----|-------|------|----|-------------|------|----|-------------|------|
| e. | quick conector | 1pcs |    |       |      |    |             |      |    |             |      |