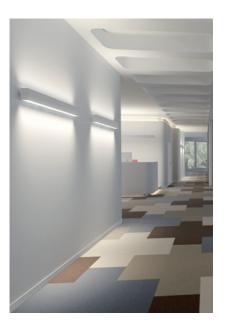

# Available in 28W, 56W & 75W 80% lumen maintenance at 50,000 hours

- No UV or IR rays. No mercury
- Replaces traditional T8 Fixture
- Up and Down lighting effect
- High light output 2658 / 5340 / 6704lms
- High quality Aluminium Housing
- 2 types installation method: Wall mounted, Hanging
- IP40 Rated
- 3 Years Warranty
- Applications include Hotels, Hallways, Offices, Commerical and Industrial buildings Schools, Colleges, Universities and hospitals