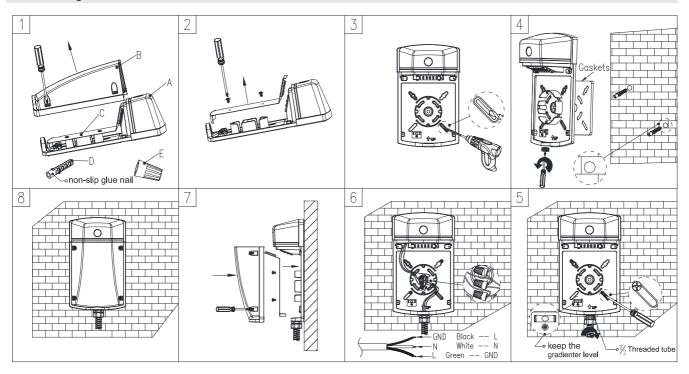

#### Installation

# P1 Mounting with J-box 3 8

#### P2 Mounting with a 1/2" conduit at the bottom

keep the gradienter level