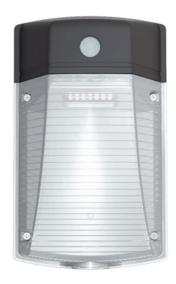

## **Bravo 01 Series LED Wall Pack Light**

#### **Better solutions for a Led Wall Pack Light**

IP65 water-proof

4

AC100-277V 50/60Hz

**Easy Installation** 

110Lm/w

#### **Options**.

Color 3000K 4000K

LED Wall Pack Light series can be widely used as Exterior or interior LED lighting for Hotels, Garages, Commercial Buildings, Public areas, Schools and Hospitals, etc.