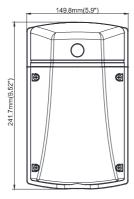

## **Bravo 01 Series LED Wall Pack Light**



#### **Better solutions for a Led Wall Pack Light**



IP65 water-proof

4

AC100-277V 50/60Hz



**Easy Installation** 



110Lm/w

#### **Options**.

Color 3000K 4000K



LED Wall Pack Light series can be widely used as Exterior or interior LED lighting for Hotels, Garages, Commercial Buildings, Public areas, Schools and Hospitals, etc.



## **Specifications**

| Item         | Power | Lumen  | Leds          | CRI | Weight | Beam Angle |
|--------------|-------|--------|---------------|-----|--------|------------|
| GBBRA-20W-01 | 20W   | 2200Lm | LUMILEDS 3030 | >80 | 1.2KG  | 120°       |
| GBBRA-30W-01 | 30W   | 3300Lm | LUMILEDS 3030 | >80 | 1.2KG  | 120°       |

## **Dimensions**(mm)













1/2



# **Bravo 01 Series LED Wall Pack Light**



#### Installation

# P1 Mounting with J-box 3 8

#### P2 Mounting with a 1/2" conduit at the bottom



keep the gradienter level