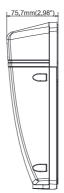

## **Bravo 01 Series LED Wall Pack Light**



#### **Better solutions for a Led Wall Pack Light**



IP65 water-proof

4

AC100-277V 50/60Hz



**Easy Installation** 



110Lm/w

#### **Options**.

Color 3000K 4000K



LED Wall Pack Light series can be widely used as Exterior or interior LED lighting for Hotels, Garages, Commercial Buildings, Public areas, Schools and Hospitals, etc.



## **Specifications**

| Item         | Power | Lumen  | Leds          | CRI | Weight | Beam Angle |
|--------------|-------|--------|---------------|-----|--------|------------|
| GBBRA-20W-01 | 20W   | 2200Lm | LUMILEDS 3030 | >80 | 1.2KG  | 120°       |
| GBBRA-30W-01 | 30W   | 3300Lm | LUMILEDS 3030 | >80 | 1.2KG  | 120°       |

## **Dimensions**(mm)













1/2



# **Bravo 01 Series LED Wall Pack Light**



#### Installation

# P1 Mounting with J-box 3 8

#### P2 Mounting with a 1/2" conduit at the bottom



keep the gradienter level